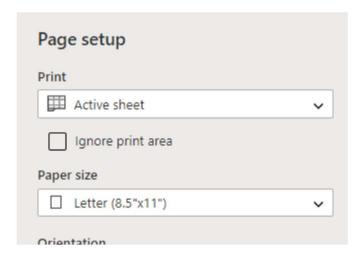

1. Select File > Print > Print Preview

- 2. If you want to print the entire worksheet, switch print area to **Entire Workbook** or **Workbook** before you hit print.
- 3. If you want to print the current sheet you selected to print from, make sure the print area says **Active Sheet.**