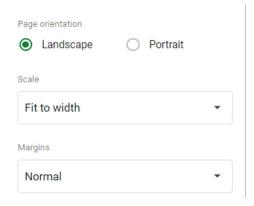

4. The Page Orientation should be set to Landscape and the Scale should state Fit to Width for best one page fit.

- 5. If there's an option, click Next in the upper right corner and a Print Preview box will pop up with Printer Destination and any other printer specific options.
- 6. If there's no option to click next, click Print.