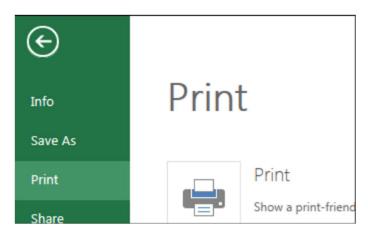

1. Select File > Print > Print Preview

- 2. If you want to print the entire worksheet, switch print area to **Entire Workbook** or **Workbook** before you hit print.
- 3. If you want to print the current sheet you selected to print from, make sure the print area says **Active Sheet.**