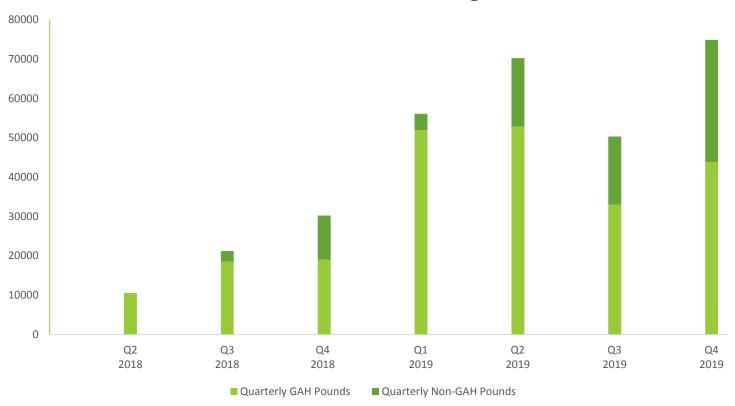

### Retail Food Rescue Program (RFRP)

- Refrigerated Van PT then FT Driver
- First Full Year (2019): 243,000 lbs.
- December 2019 >33,000 lbs., best ever!